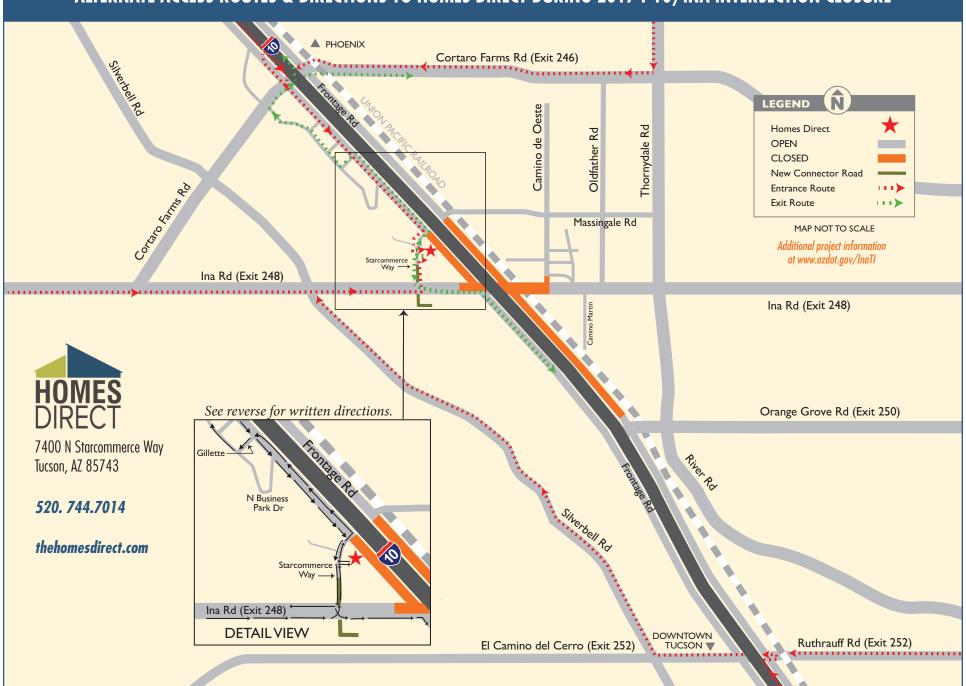

## ALTERNATE ACCESS ROUTES & DIRECTIONS TO HOMES DIRECT DURING 2017 I-10/INA INTERSECTION CLOSURE

## **Navigating Your Way to Homes Direct**

- ◆ From eastbound I-10: Take Exit 246 (Cortaro Farms Road) and proceed onto Frontage Road to Starcommerce Way. Turn right on Starcommerce to entrance on left.
- ◆ From westbound I-10: Take Exit 252 (Ruthrauff Road) and turn left under Interstate to Silverbell Road. Turn right on Silverbell and proceed to Ina Road. Turn right on Ina Road and left on Starcommerce Way to entrance on right.
- ◆ From the east: Go west on Ruthrauff Road under Interstate. Turn right on Silverbell Road and proceed to Ina Road. Turn right on Ina Road and left on Starcommerce Way to entrance on right.
- → From the west: Go east on W Ina Road and turn left onto Starcommerce Way to entrance on right.
- → From the north: Go south on Thornydale Road, then west on Cortaro Farms Road under Interstate and turn left onto Frontage Road to Starcommerce Way. Turn right on Starcommerce to entrance on left.

## **Navigating Your Way from Homes Direct**

- ◆ To Tucson or eastbound I-10: Turn left on Starcommerce Way. Turn left onto Ina Road and right on Frontage Road to I-10 at Orange Grove Road.
- ◆ To Oro Valley or westbound I-10: Go right on Starcommerce Way and left on Frontage Road. Turn left onto Gillette Road, then right onto N Business Park Drive and right on Cortaro Farms Road to I-10 or continue on Cortaro Farms.

Note: Due to the nature of construction projects, changing circumstances may render this map inaccurate at any given time.